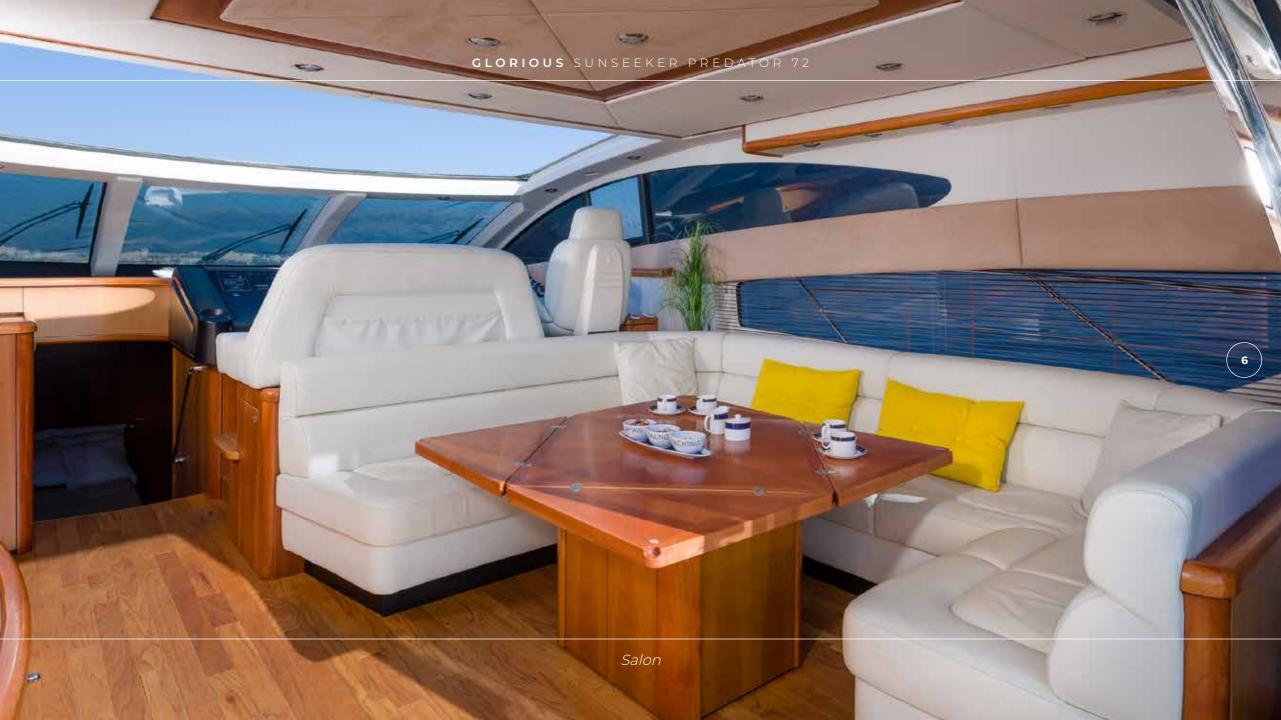

## **OVERVIEW**

High performance luxury yacht perfect for adventure - cruising the idyllic waters of the Adriatic, up to eight guests can experience the exhilarating thrill of chartering this fast and fun yacht. A recent refit has been crafted with the charterer in mind offering a clean and fresh interior with new upholstery. The cockpit hard top when open allows light and air to flood into the saloon and is a great feature. There are three air conditioned staterooms with one berth next to the galley. The full beam master stateroom offers a Queen size bed and en suite, while the VIP stateroom also offers a Queen size bed and slightly smaller en suite. The twin stateroom is convertible from 2 single beds to one double bed and has en suite with a shower. An additional convertible bed can be found next to the galley and is a seating area that can be transformed into a double bed. All staterooms are equipped with LCD TV's, SAT TV, Bose sound system, DVD, WiFi internet via 3G/4G. Al fresco dining is available on the aft with the option of a BBQ and the sun lounging area can be found on the bow, perfect when at anchor or entering port. A range of water sport toys including a Jet Ski Sea Doo are available. With a maximum speed 36 knots GLORIOUS is perfect for adventurous guests.