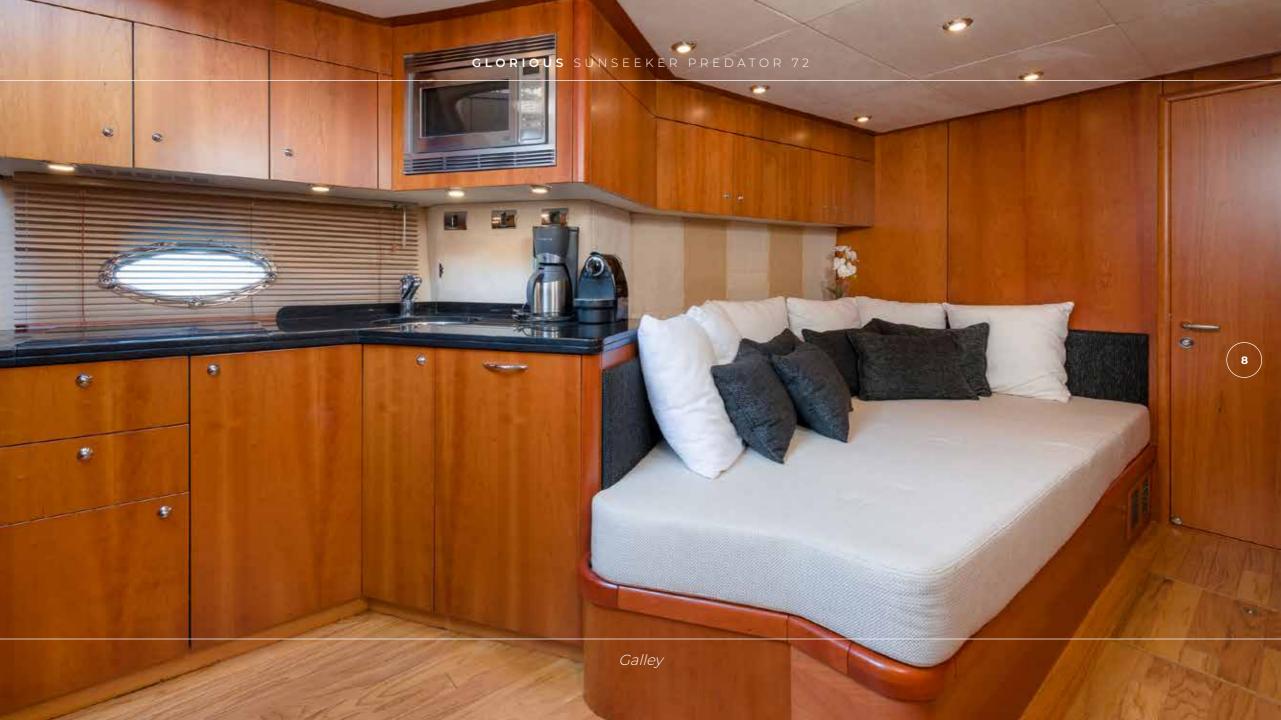

## **OVERVIEW**

High performance luxury yacht perfect for adventure - cruising the idyllic waters of the Adriatic, up to eight guests can experience the exhilarating thrill of chartering this fast and fun yacht. A recent refit has been crafted with the charterer in mind offering a clean and fresh interior with new upholstery. The cockpit hard top when open allows light and air to flood into the saloon and is a great feature. There are three air conditioned staterooms with one berth next to the galley. The full beam master stateroom offers a Queen size bed and en suite, while the VIP stateroom also offers a Queen size bed and slightly smaller en suite. The twin stateroom is convertible from 2 single beds to one double bed and has en suite with a shower. An additional convertible bed can be found next to the galley and is a seating area that can be transformed into a double bed. All staterooms are equipped with LCD TV's, SAT TV, Bose sound system, DVD, WiFi internet via 3G/4G. Al fresco dining is available on the aft with the option of a BBQ and the sun lounging area can be found on the bow, perfect when at anchor or entering port. A range of water sport toys including a Jet Ski Sea Doo are available. With a maximum speed 36 knots GLORIOUS is perfect for adventurous guests.