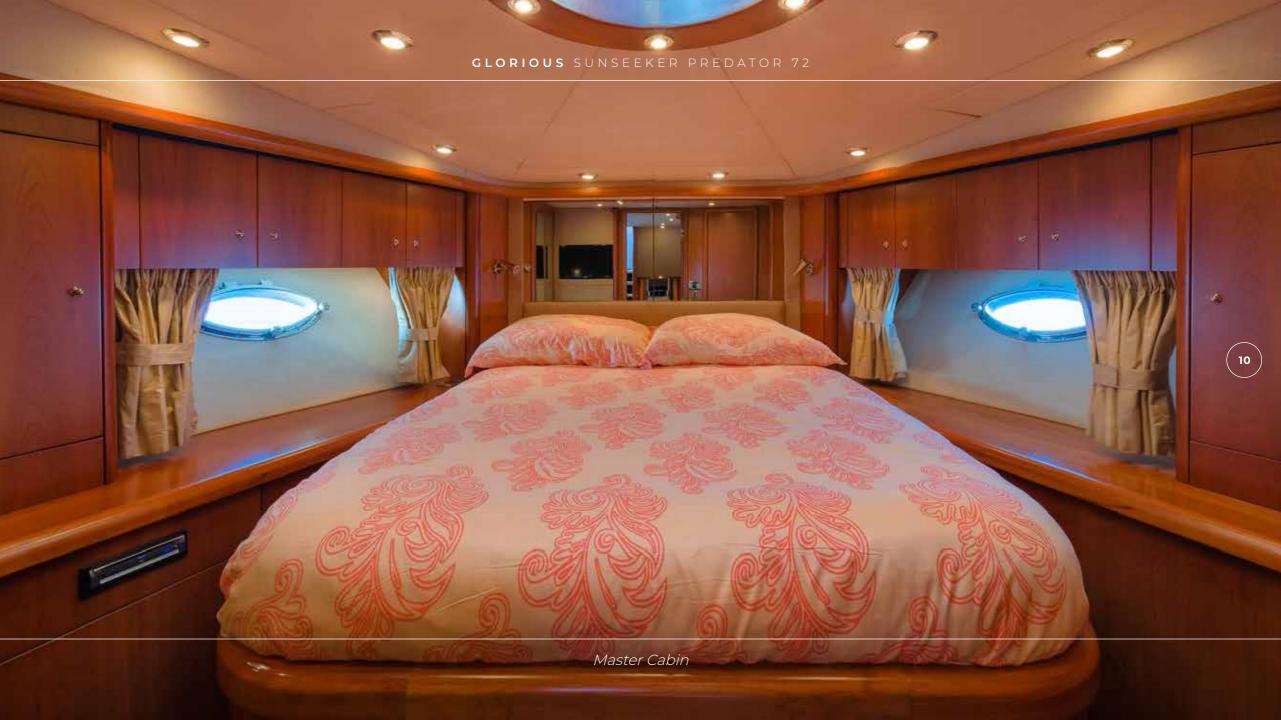

## **OVERVIEW**

High performance luxury yacht perfect for adventure - cruising the idyllic waters of the Adriatic, up to eight guests can experience the exhilarating thrill of chartering this fast and fun yacht. A recent refit has been crafted with the charterer in mind offering a clean and fresh interior with new upholstery. The cockpit hard top when open allows light and air to flood into the saloon and is a great feature. There are three air conditioned staterooms with one berth next to the galley. The full beam master stateroom offers a Queen size bed and en suite, while the VIP stateroom also offers a Queen size bed and slightly smaller en suite. The twin stateroom is convertible from 2 single beds to one double bed and has en suite with a shower. An additional convertible bed can be found next to the galley and is a seating area that can be transformed into a double bed. All staterooms are equipped with LCD TV's, SAT TV, Bose sound system, DVD, WiFi internet via 3G/4G. Al fresco dining is available on the aft with the option of a BBQ and the sun lounging area can be found on the bow, perfect when at anchor or entering port. A range of water sport toys including a Jet Ski Sea Doo are available. With a maximum speed 36 knots GLORIOUS is perfect for adventurous guests.