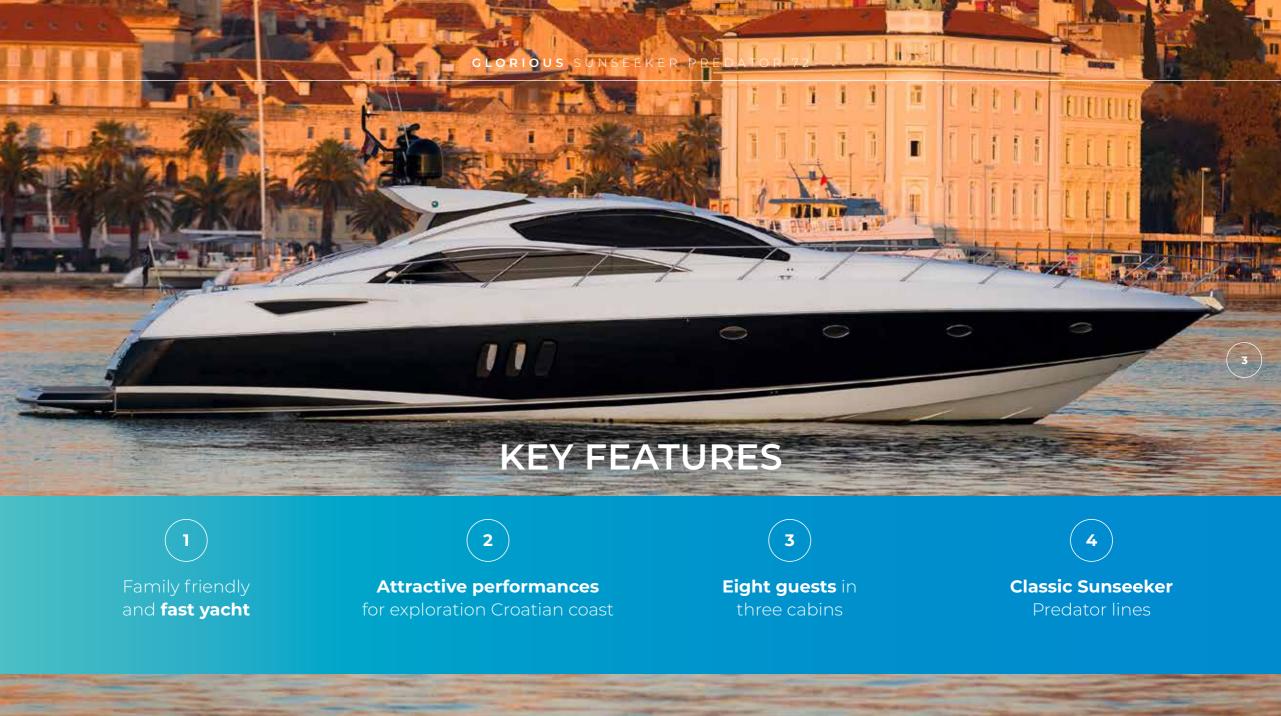

## **OVERVIEW**

High performance luxury yacht perfect for adventure - cruising the idyllic waters of the Adriatic, up to eight guests can experience the exhilarating thrill of chartering this fast and fun yacht. A recent refit has been crafted with the charterer in mind offering a clean and fresh interior with new upholstery. The cockpit hard top when open allows light and air to flood into the saloon and is a great feature. There are three air conditioned staterooms with one berth next to the galley. The full beam master stateroom offers a Queen size bed and en suite, while the VIP stateroom also offers a Queen size bed and slightly smaller en suite. The twin stateroom is convertible from 2 single beds to one double bed and has en suite with a shower. An additional convertible bed can be found next to the galley and is a seating area that can be transformed into a double bed. All staterooms are equipped with LCD TV's, SAT TV, Bose sound system, DVD, WiFi internet via 3G/4G. Al fresco dining is available on the aft with the option of a BBQ and the sun lounging area can be found on the bow, perfect when at anchor or entering port. A range of water sport toys including a Jet Ski Sea Doo are available. With a maximum speed 36 knots GLORIOUS is perfect for adventurous guests.

**Number of Guests** 8

Number of Cabins 3

Number of Crew 2

**Cabin Configuration** 3 Double

**Bed Configuration** 3 Double

Air conditioning, WiFi connection on board

14