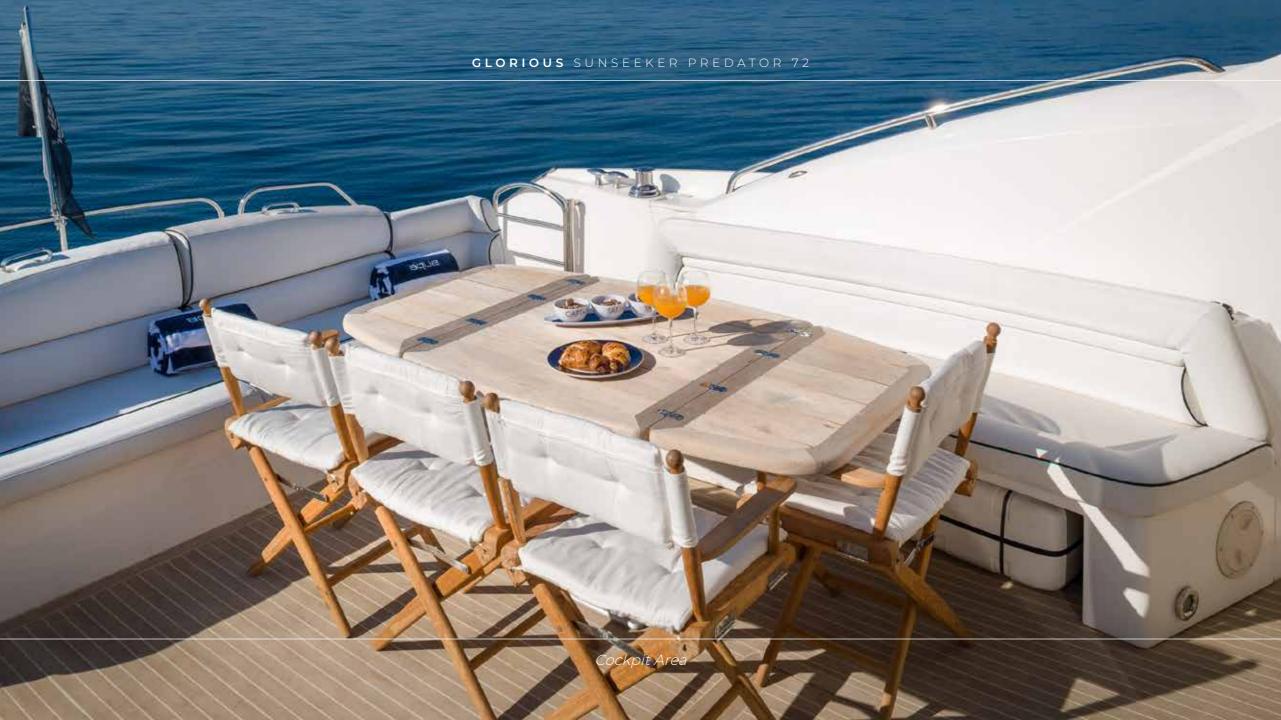

## **OVERVIEW**

High performance luxury yacht perfect for adventure - cruising the idyllic waters of the Adriatic, up to eight guests can experience the exhilarating thrill of chartering this fast and fun yacht. A recent refit has been crafted with the charterer in mind offering a clean and fresh interior with new upholstery. The cockpit hard top when open allows light and air to flood into the saloon and is a great feature. There are three air conditioned staterooms with one berth next to the galley. The full beam master stateroom offers a Queen size bed and en suite, while the VIP stateroom also offers a Queen size bed and slightly smaller en suite. The twin stateroom is convertible from 2 single beds to one double bed and has en suite with a shower. An additional convertible bed can be found next to the galley and is a seating area that can be transformed into a double bed. All staterooms are equipped with LCD TV's, SAT TV, Bose sound system, DVD, WiFi internet via 3G/4G. Al fresco dining is available on the aft with the option of a BBQ and the sun lounging area can be found on the bow, perfect when at anchor or entering port. A range of water sport toys including a Jet Ski Sea Doo are available. With a maximum speed 36 knots GLORIOUS is perfect for adventurous guests.