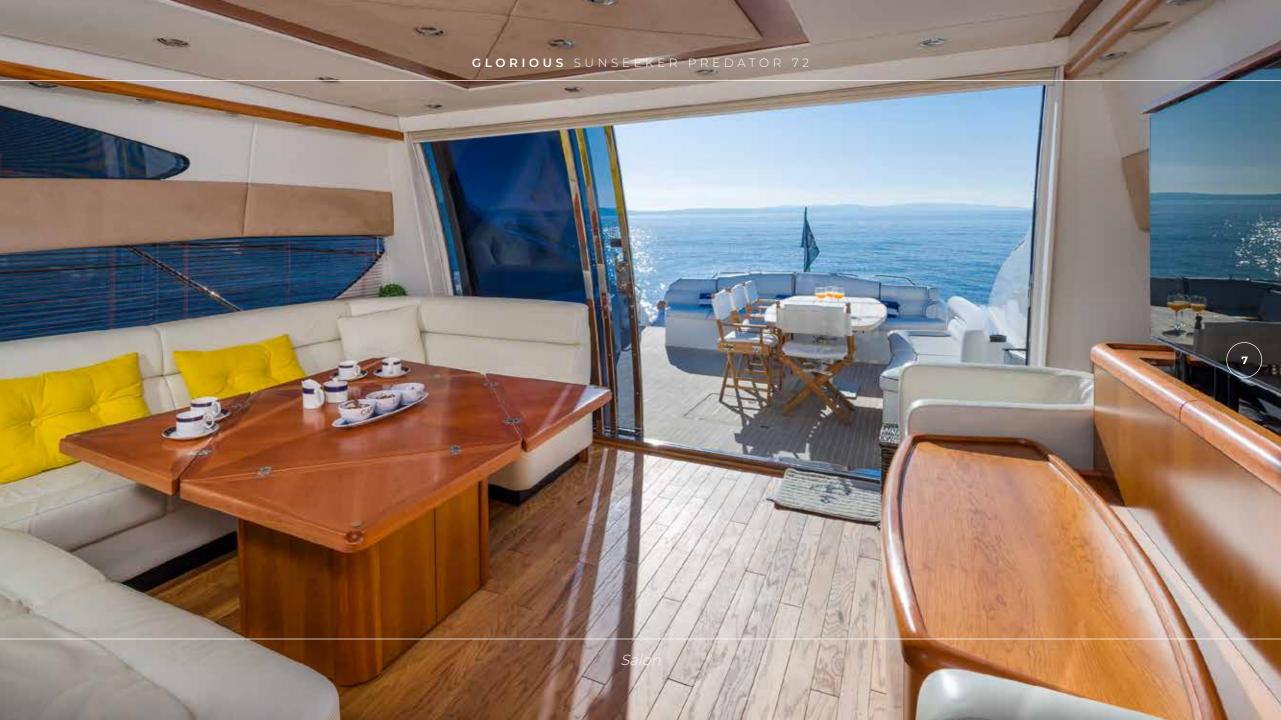

## **OVERVIEW**

High performance luxury yacht perfect for adventure - cruising the idyllic waters of the Adriatic, up to eight guests can experience the exhilarating thrill of chartering this fast and fun yacht. A recent refit has been crafted with the charterer in mind offering a clean and fresh interior with new upholstery. The cockpit hard top when open allows light and air to flood into the saloon and is a great feature. There are three air conditioned staterooms with one berth next to the galley. The full beam master stateroom offers a Queen size bed and en suite, while the VIP stateroom also offers a Queen size bed and slightly smaller en suite. The twin stateroom is convertible from 2 single beds to one double bed and has en suite with a shower. An additional convertible bed can be found next to the galley and is a seating area that can be transformed into a double bed. All staterooms are equipped with LCD TV's, SAT TV, Bose sound system, DVD, WiFi internet via 3G/4G. Al fresco dining is available on the aft with the option of a BBQ and the sun lounging area can be found on the bow, perfect when at anchor or entering port. A range of water sport toys including a Jet Ski Sea Doo are available. With a maximum speed 36 knots GLORIOUS is perfect for adventurous guests.