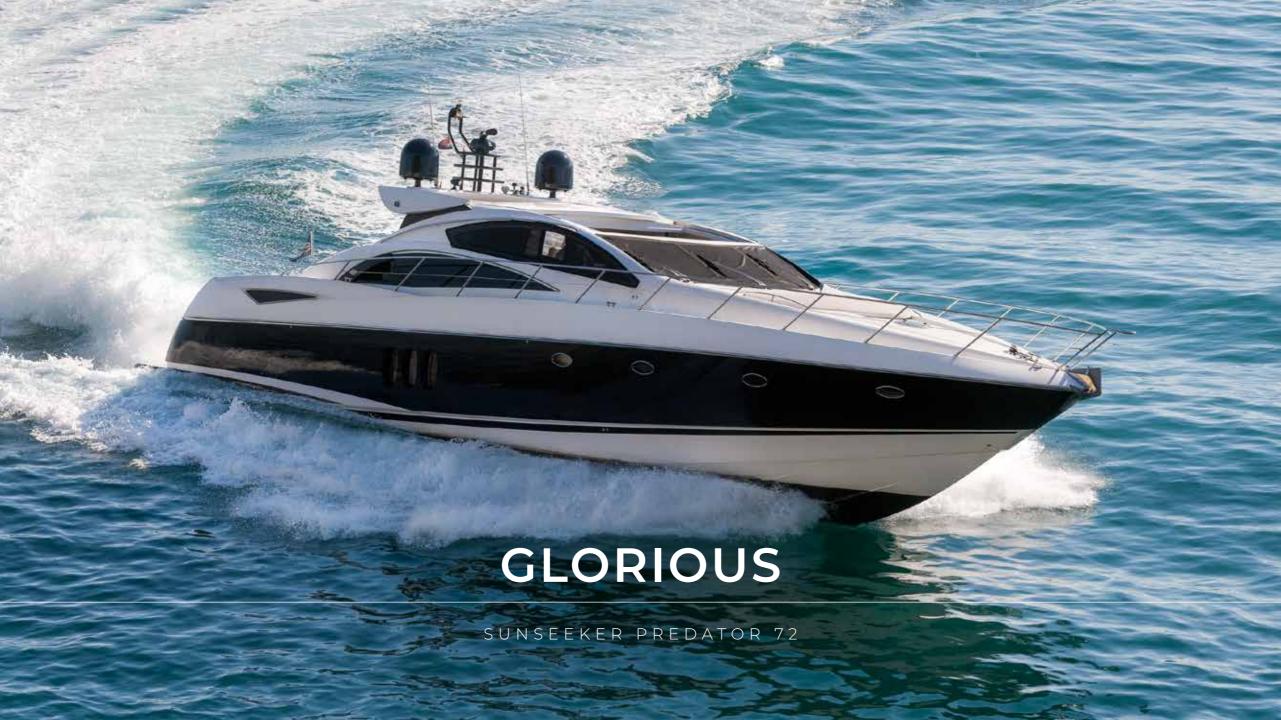

## **OVERVIEW**

High performance luxury yacht perfect for adventure - cruising the idyllic waters of the Adriatic, up to eight guests can experience the exhilarating thrill of chartering this fast and fun yacht. A recent refit has been crafted with the charterer in mind offering a clean and fresh interior with new upholstery. The cockpit hard top when open allows light and air to flood into the saloon and is a great feature. There are three air conditioned staterooms with one berth next to the galley. The full beam master stateroom offers a Queen size bed and en suite, while the VIP stateroom also offers a Queen size bed and slightly smaller en suite. The twin stateroom is convertible from 2 single beds to one double bed and has en suite with a shower. An additional convertible bed can be found next to the galley and is a seating area that can be transformed into a double bed. All staterooms are equipped with LCD TV's, SAT TV, Bose sound system, DVD, WiFi internet via 3G/4G. Al fresco dining is available on the aft with the option of a BBQ and the sun lounging area can be found on the bow, perfect when at anchor or entering port. A range of water sport toys including a Jet Ski Sea Doo are available. With a maximum speed 36 knots GLORIOUS is perfect for adventurous guests.

LOA 22.26 metres (73') Beam 5.34 metres (17' 6") Draft 1.7 metres (5' 5") Built 2006 Refit 2022 Builder/Designer Don Shead / Sunseeker Guests 8 Cabins 3 Crew 2 Cruising speed 22 Knots