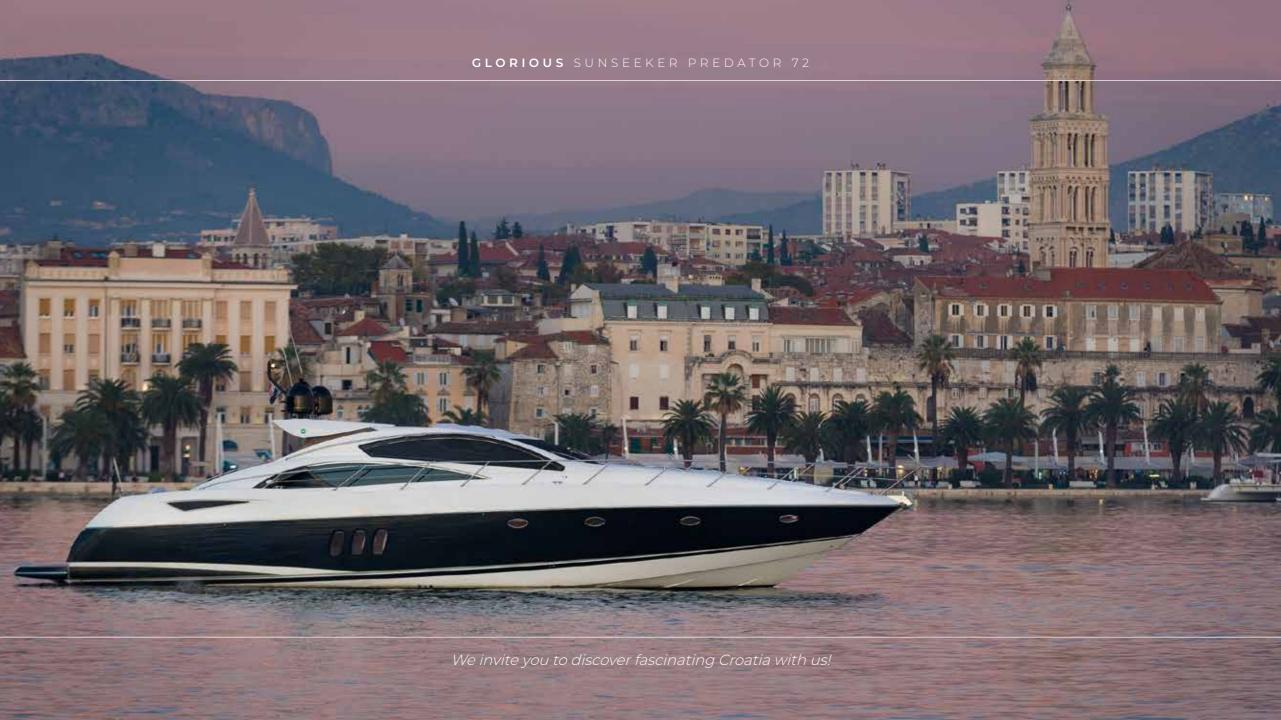

## **OVERVIEW**

High performance luxury yacht perfect for adventure - cruising the idyllic waters of the Adriatic, up to eight guests can experience the exhilarating thrill of chartering this fast and fun yacht. A recent refit has been crafted with the charterer in mind offering a clean and fresh interior with new upholstery. The cockpit hard top when open allows light and air to flood into the saloon and is a great feature. There are three air conditioned staterooms with one berth next to the galley. The full beam master stateroom offers a Queen size bed and en suite, while the VIP stateroom also offers a Queen size bed and slightly smaller en suite. The twin stateroom is convertible from 2 single beds to one double bed and has en suite with a shower. An additional convertible bed can be found next to the galley and is a seating area that can be transformed into a double bed. All staterooms are equipped with LCD TV's, SAT TV, Bose sound system, DVD, WiFi internet via 3G/4G. Al fresco dining is available on the aft with the option of a BBQ and the sun lounging area can be found on the bow, perfect when at anchor or entering port. A range of water sport toys including a Jet Ski Sea Doo are available. With a maximum speed 36 knots GLORIOUS is perfect for adventurous guests.