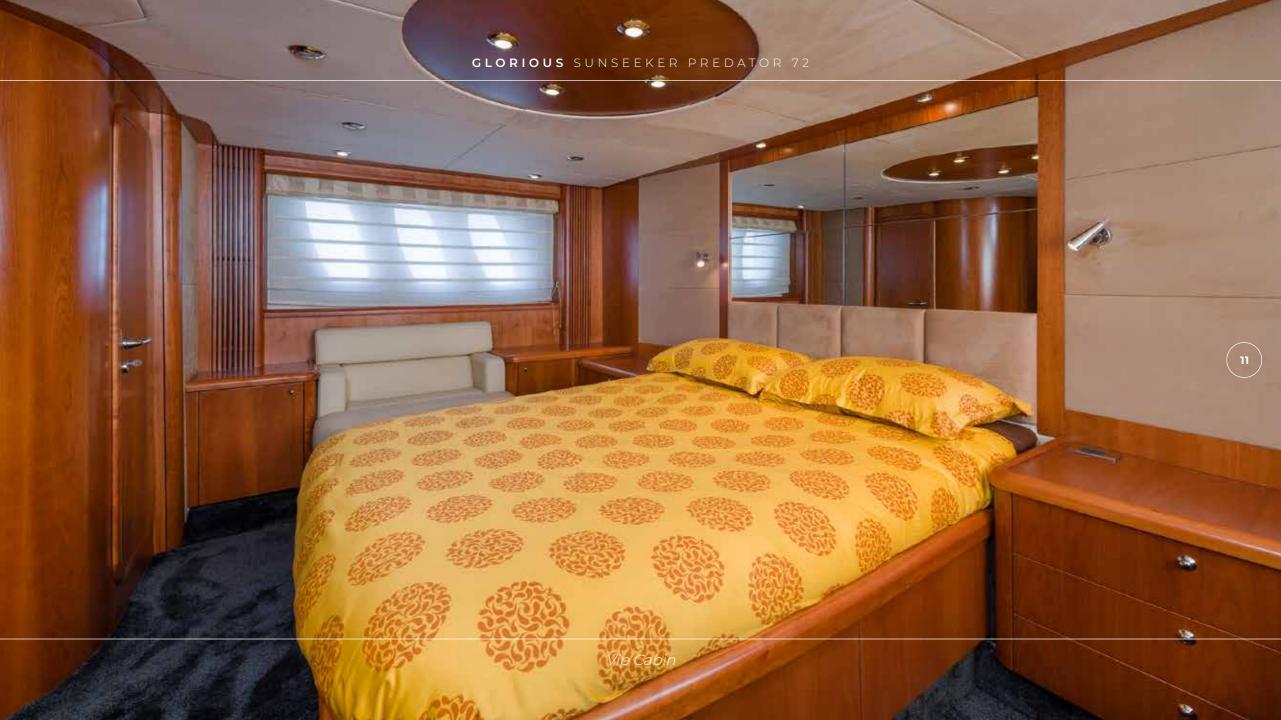

## **OVERVIEW**

High performance luxury yacht perfect for adventure - cruising the idyllic waters of the Adriatic, up to eight guests can experience the exhilarating thrill of chartering this fast and fun yacht. A recent refit has been crafted with the charterer in mind offering a clean and fresh interior with new upholstery. The cockpit hard top when open allows light and air to flood into the saloon and is a great feature. There are three air conditioned staterooms with one berth next to the galley. The full beam master stateroom offers a Queen size bed and en suite, while the VIP stateroom also offers a Queen size bed and slightly smaller en suite. The twin stateroom is convertible from 2 single beds to one double bed and has en suite with a shower. An additional convertible bed can be found next to the galley and is a seating area that can be transformed into a double bed. All staterooms are equipped with LCD TV's, SAT TV, Bose sound system, DVD, WiFi internet via 3G/4G. Al fresco dining is available on the aft with the option of a BBQ and the sun lounging area can be found on the bow, perfect when at anchor or entering port. A range of water sport toys including a Jet Ski Sea Doo are available. With a maximum speed 36 knots GLORIOUS is perfect for adventurous guests.