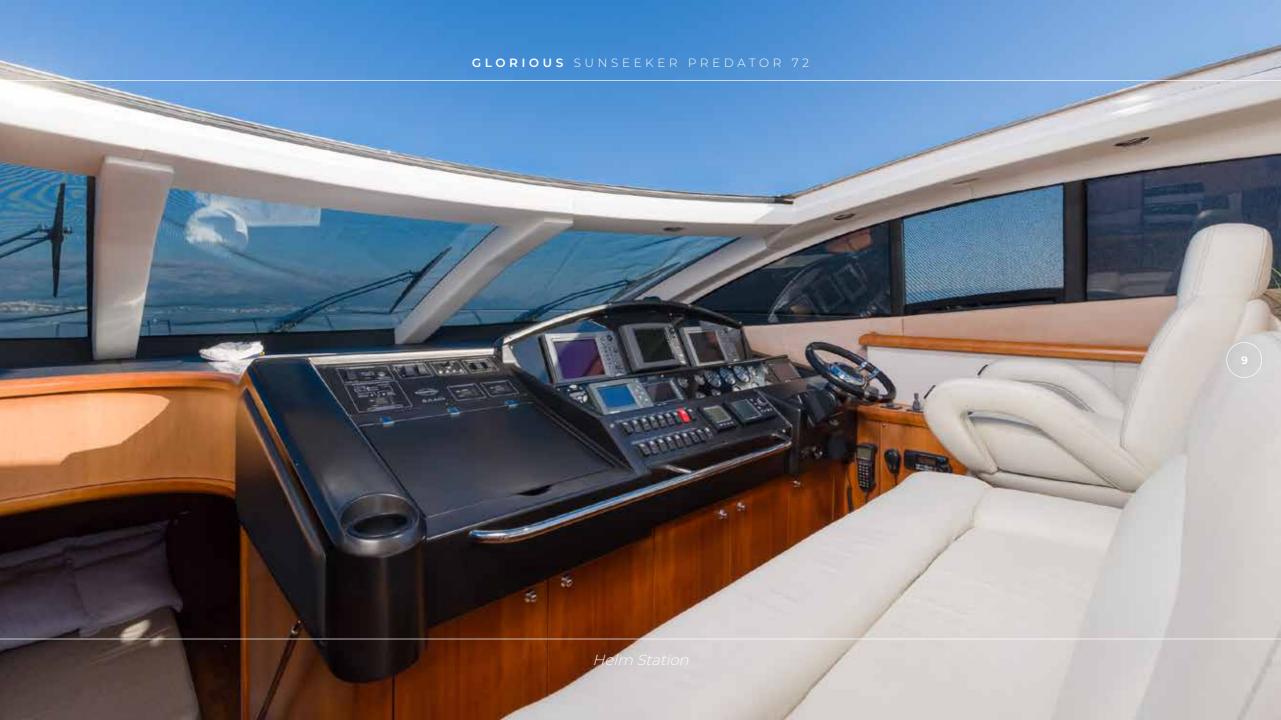

## **OVERVIEW**

High performance luxury yacht perfect for adventure - cruising the idyllic waters of the Adriatic, up to eight guests can experience the exhilarating thrill of chartering this fast and fun yacht. A recent refit has been crafted with the charterer in mind offering a clean and fresh interior with new upholstery. The cockpit hard top when open allows light and air to flood into the saloon and is a great feature. There are three air conditioned staterooms with one berth next to the galley. The full beam master stateroom offers a Queen size bed and en suite, while the VIP stateroom also offers a Queen size bed and slightly smaller en suite. The twin stateroom is convertible from 2 single beds to one double bed and has en suite with a shower. An additional convertible bed can be found next to the galley and is a seating area that can be transformed into a double bed. All staterooms are equipped with LCD TV's, SAT TV, Bose sound system, DVD, WiFi internet via 3G/4G. Al fresco dining is available on the aft with the option of a BBQ and the sun lounging area can be found on the bow, perfect when at anchor or entering port. A range of water sport toys including a Jet Ski Sea Doo are available. With a maximum speed 36 knots GLORIOUS is perfect for adventurous guests.